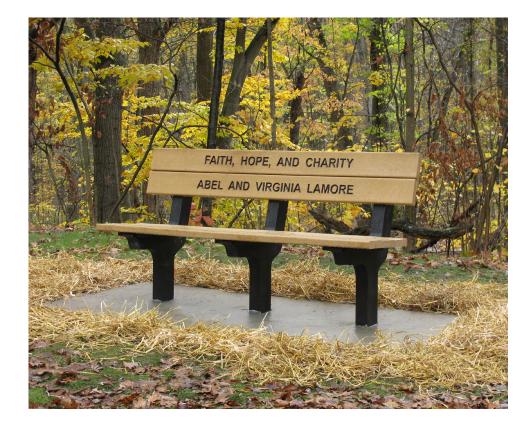

Benches will be ordered through Barco Products and are constructed of cedar colored recycled plastic boards with beautifully engraved letters with glossy color inlay. Lettering will be in 3" tall and in Times New Roman font with a maximum of 32 characters and/or spaces per board.

Bench Dimensions: 72" L x 25" W x 32" H