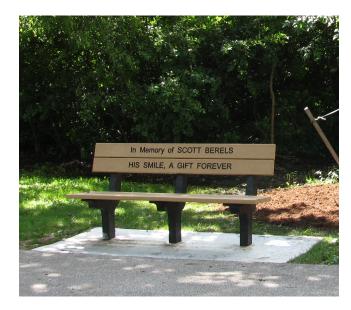

Benches will be ordered through Barco Products and are constructed of cedar colored recycled plastic boards with beautifully engraved letters with glossy color inlay. Lettering will be in 3" tall and in Times New Roman font with a maximum of 32 characters and/or spaces per board.

Bench Dimensions: 72" L x 25" W x 32" H