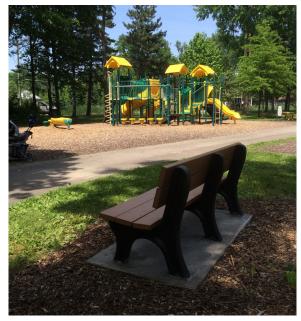

## Memorial and Commemorative Benches

Shelby Township Parks, Recreation and Maintenance Department provides a thoughtful way to honor the memory of a loved one or to mark a special occasion. Your purchase of a bench will bring hours of enjoyment to countless park visitors for many years to come. The bench you purchase will be placed at Whispering Woods Kiwanis Park, River Bends Park, Mae Stecker Park, Ford Field Central Park, Chief Gene Shepherd Park, Lombardo Park, or at another Shelby Township property location.

**Shelby Township Parks** 

available to place a bench in Chief Gene Shepherd Park Ford Field Central Park Holland Ponds Lombardo Park Mae Stecker Park River Bends Park Whispering Woods Kiwanis Park Woodall Neighborhood Park