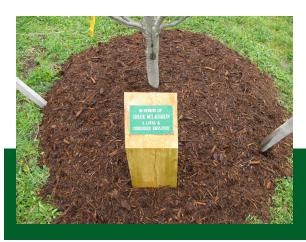

h You may choose to place your memorial or commemorative tree in one of the many parks located and maintained by Shelby Township.

h A weatherproof engraved plaque with a message you choose will accompany your gift, and an acknowledgement is sent to the family of the honoree.

h The cost for the purchase and placement of a tree with plaque is just \$250. Please note that this price is subject to change without notice.

h Placement and type of tree are at the discretion of the Shelby Township Parks, Recreation and Maintenance Department Director. Planting of the tree and installation of plaque will be done by a maintenance staff member at the appropriate time of year.