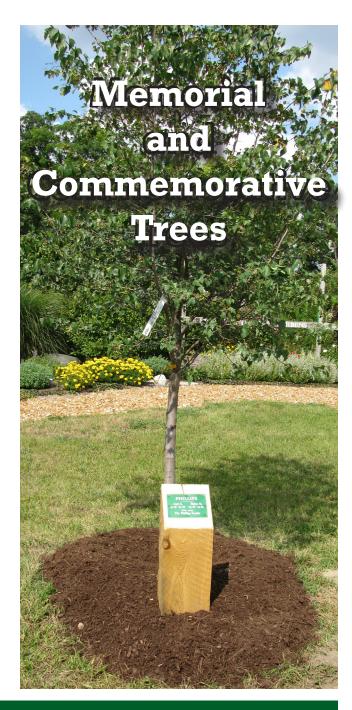

The Shelby Township Parks, Recreation and Maintenance Department provides a thoughtful way to honor the memory of a loved one or mark a special occasion.

h Your tree purchase will bring hours of enjoyment to countless park visitors as well as to its many inhabitants for years to come.

h You may choose to place your memorial or commemorative tree in one of the many parks located and maintained by Shelby Township.

h A weatherproof engraved plaque with a message you choose will accompany your gift, and an acknowledgement is sent to the family of the honoree.

h The cost for the purchase and placement of a tree with plaque is just \$250. Please note that this price is subject to change without notice.

h Placement and type of tree are at the discretion of the Shelby Township Parks, Recreation and Maintenance Department Director. Planting of the tree and installation of plaque will be done by a maintenance staff member at the appropriate time of year.