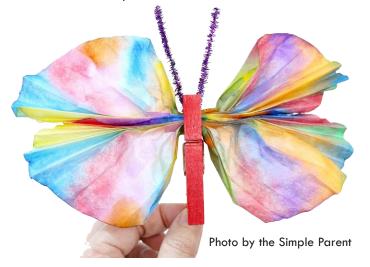

# Coffee Filter Butterfly

## **SUPPLIES:**

Coffee filter
Clothespin
Colored markers
1/2 Pipe cleaner
Spray bottle or dropper with water
Paper towel

### **DIRECTIONS:**

- 1. Decorate the coffee filter with markers.
- 2. Wet the coffee filter using your spray bottle or dropper and watch the color spread. Let it dry.
- 3. Decorate clothespin as desired.
- 4. Pinch the middle of the coffee filter with clothespin to create two wings for your butterfly.
- 5. Use half a pipe cleaner to make antennae by wrapping them around the "head" of the clothespin.