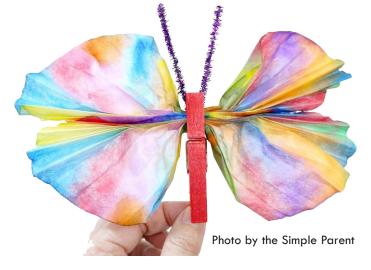

# Coffee Filter Butterfly

## **SUPPLIES:**

Coffee filter
Clothespin
Colored markers
1/2 Pipe cleaner
Spray bottle or dropper with water
Paper towel

### **DIRECTIONS:**

- 1. Decorate the coffee filter with markers.
- 2. Wet the coffee filter using your spray bottle or dropper and watch the color spread. Let it dry.
- 3. Decorate clothespin as desired.
- 4. Pinch the middle of the coffee filter with clothespin to create two wings for your butterfly.
- 5. Use half a pipe cleaner to make antennae by wrapping them around the "head" of the clothespin.