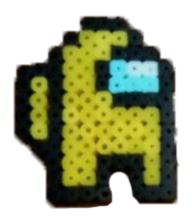

## AMONG US PERLER BEADS

## **DIRECTIONS:**

- 1. Follow the pattern to make your crew mate. There are exactly enough perler beads to make one.
- 2. Use the ironing sheet and an iron on a low setting to fuse the beads together. Please refer to the "Never Used Perler Beads?" instructions if you need additional help.
- 3. For a keychain: While the beads are soft, use a safety pin to make an opening for the key ring.
- 4. For a pin: after the beads have cooled, use a hot glue gun, or other very strong glue, to glue the pin backing onto the perler beads.