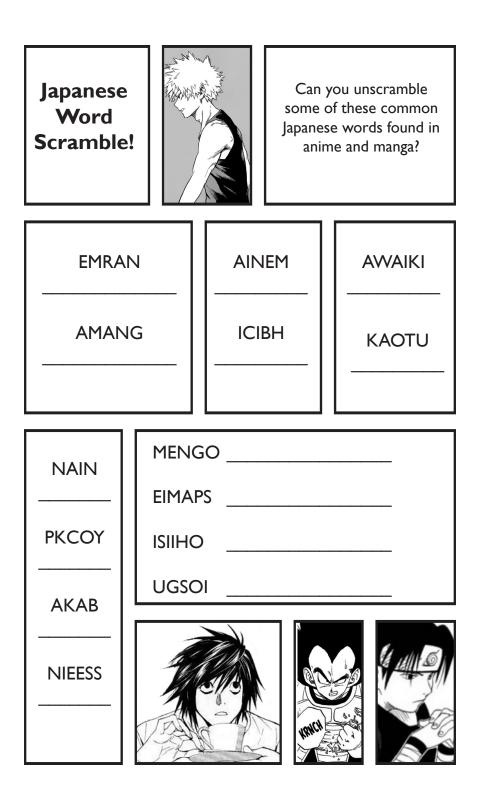

## Word Scramble Answers:

iobus ,insiio paka, sensei, gomen, sempai, kawaii, otaku, nani, pocky, Kamen, manga, anime, chibi,